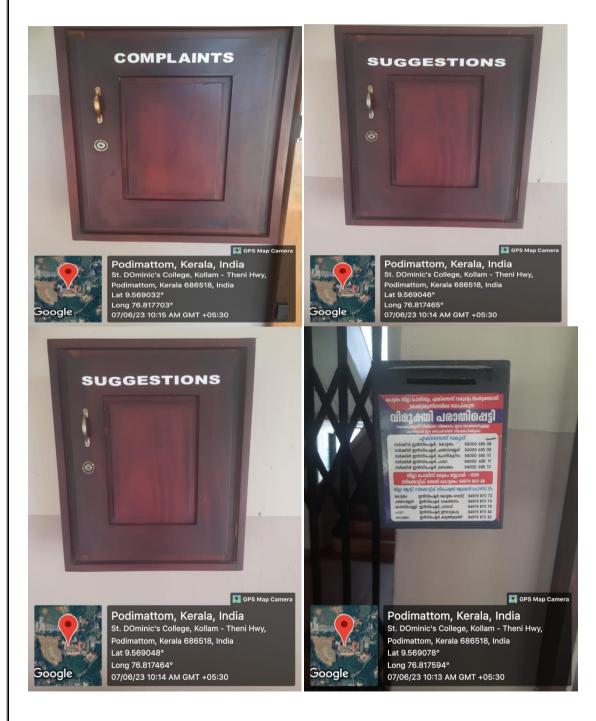

## Complaint and Sugestion Boxes

Students can submit Grievances and suggestions through boxes provided within the campus. The complaint boxes are regularly checked by authorised persons and complaints if any were rectified at the earliest.