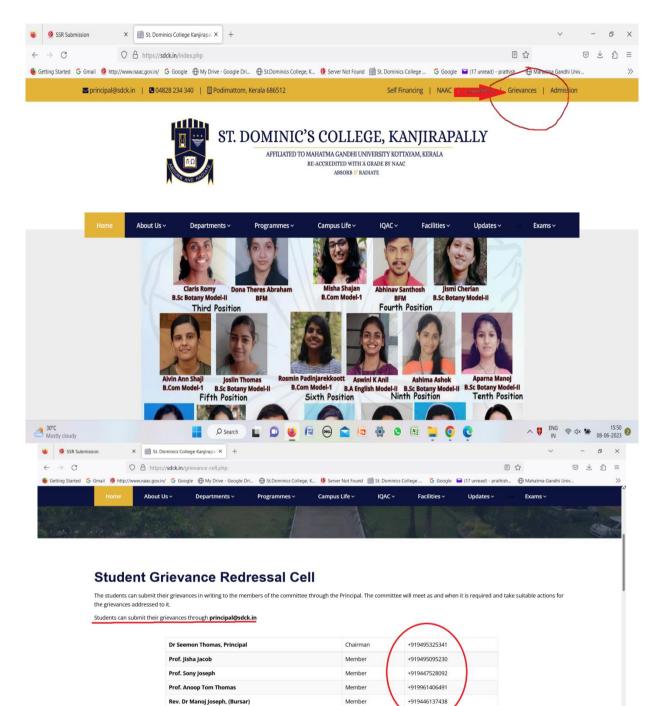

## > Grieviance submission through College Website

Students can submit Grievances through e-mail address and phone numbers provided @ <u>https://sdck.in/grievance-cell.php</u>